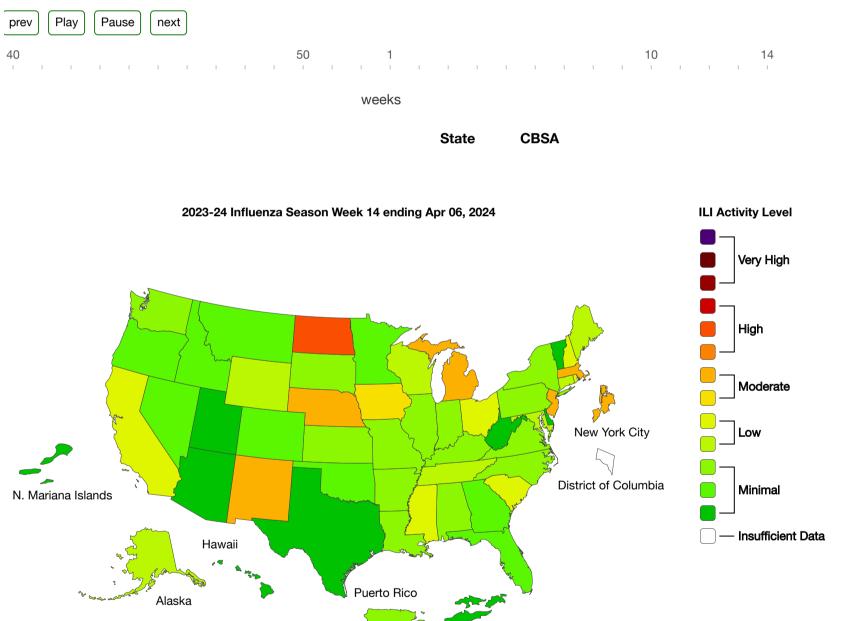

## Weekly US Map: Influenza Summary Update

Updated April 12, 2024

## **Outpatient Respiratory Illness Activity Map Determined by Data Reported to ILINet**

This system monitors visits for respiratory illness that includes fever plus a cough or sore throat, also referred to as ILI, not laboratory confirmed influenza and may capture patient visits due to other respiratory pathogens that cause similar symptoms.

Download Image

Download Data

(https://www.cdc.gov/flu/weekly/flureport.xml)View Full Screen (http://gis.cdc.gov/grasp/fluview/main.html )

Last Reviewed: April 12, 2024, 11:00 AM